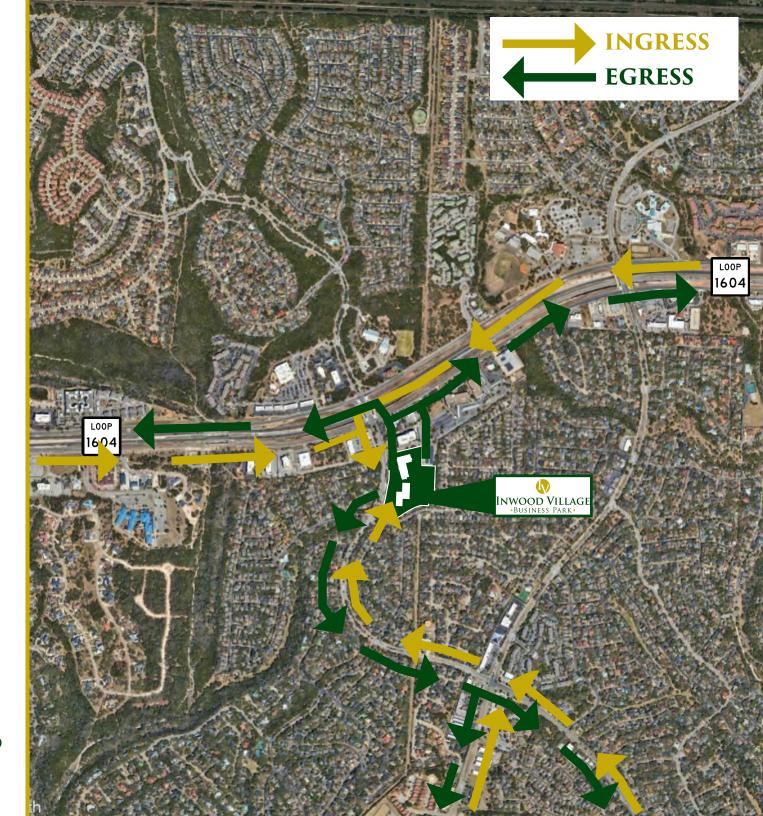

#### **BUILDING INFORMATION**

- CLASS A OFFICE BUILDING
- Two Stories
- 74.265 RSF
- 4/1000 PARKING RATIO
- MONUMENT SIGNAGE AVAILABLE
- NORTH CENTRAL SUBMARKET
- LOCATED AT THE CORNER OF BITTERS ROAD AND LOOP 1604

- LOCATED AT THE CORNER OF BITTERS ROAD AND LOOP 1604 IN THE FAR NORTH CENTRAL SUBMARKET OF SAN ANTONIO
- A PART OF THE HERITAGE OAKS BUSINESS PARK, WHICH AT BUILD OUT WILL FEATURE FIVE OFFICE BUILDINGS TOTALING AROUND 452,000 SF OF SPACE
- CLOSE TO EXECUTIVE HOUSING, AWARD-WINNING SCHOOLS, HOTELS, HOSPITALS AND PLENTY OF RETAIL, RESTAURANT AND ENTERTAINMENT AMENITIES