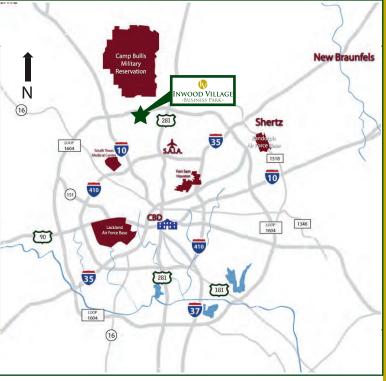

- LOCATED AT THE CORNER OF BITTERS ROAD AND LOOP 1604 IN THE FAR NORTH CENTRAL SUBMARKET OF SAN ANTONIO
- A PART OF THE HERITAGE OAKS BUSINESS PARK, WHICH AT BUILD OUT WILL FEATURE FIVE OFFICE BUILDINGS TOTALING AROUND 452,000 SF OF SPACE
- CLOSE TO EXECUTIVE HOUSING, AWARD-WINNING SCHOOLS, HOTELS, HOSPITALS AND PLENTY OF RETAIL, RESTAURANT AND ENTERTAINMENT AMENITIES

## **DRIVE TIMES**

LOOP 1604

- Under 1 Minute

HIGHWAY 281 & LOOP 1604

- 6 MINUTES

IH-10 & LOOP 1604

- 10 MINUTES

STONE OAK

- 13 MINUTES

La Cantera

- 13 MINUTES

San Antonio International Airport

- 14 MINUTES

DOWNTOWN SAN ANTONIO

- 23 MINUTES

2806 W. BITTERS RD | SAN ANTONIO, TX 78248