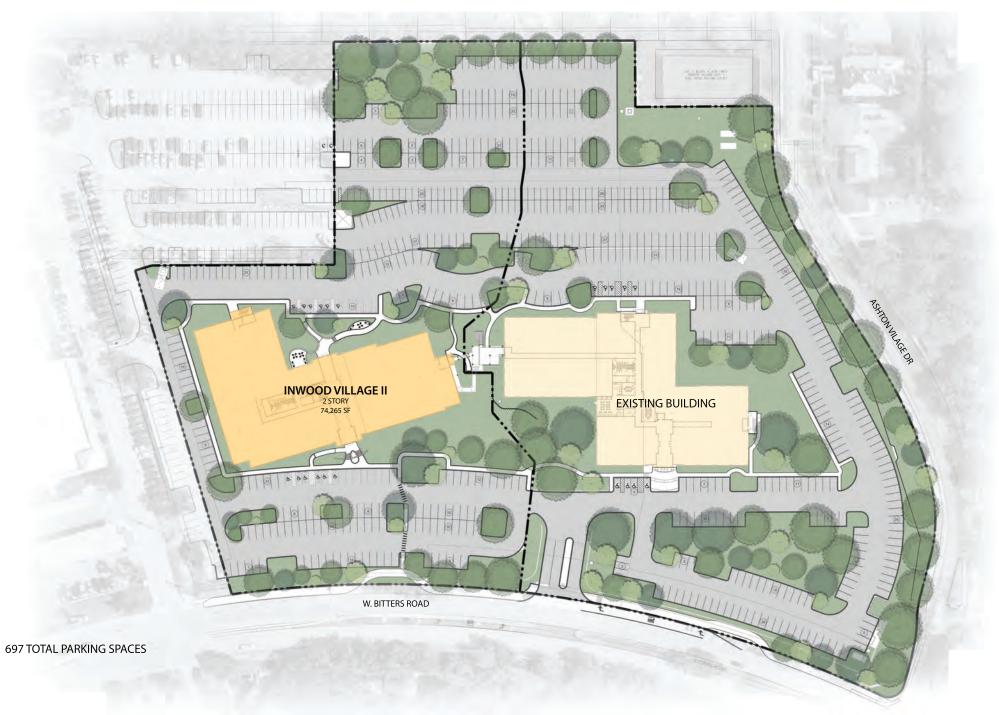

#### **BUILDING INFORMATION**

- CLASS A OFFICE BUILDING
- Two Stories
- 74.265 RSF
- 4/1000 PARKING RATIO
- MONUMENT SIGNAGE AVAILABLE
- NORTH CENTRAL SUBMARKET
- LOCATED AT THE CORNER OF BITTERS ROAD AND LOOP 1604

## 2ND FLOOR PLAN

2ND FLOOR - **39,380 RSF** 

SHAWN GULLEY 210.805.3333 SHAWN@WORTHSA.COM

ROB GISH 210.805.3370 ROBG@WORTHSA.COM

- PRIME OFFICE CAMPUS LOCATED IN NORTH CENTRAL SAN ANTONIO
- INWOOD VILLAGE I & II FEATURES 151,300 SQUARE FEET OF CLASS A OFFICE SPACE
- PARK HIGHLIGHTS INCLUDE SOLAR COVERED CARPORTS AND FOUR ACTIVATED GREENSPACES INCLUDING MULTIPLE SEATING AREAS, COVERED DECK, OUTDOOR KITCHEN, LAWN AND NUMEROUS OTHER ENTERTAINMENT AMENITIES

- LOCATED AT THE CORNER OF BITTERS ROAD AND LOOP 1604 IN THE FAR NORTH CENTRAL SUBMARKET OF SAN ANTONIO
- A PART OF THE HERITAGE OAKS BUSINESS PARK, WHICH AT BUILD OUT WILL FEATURE FIVE OFFICE BUILDINGS TOTALING AROUND 452,000 SF OF SPACE
- CLOSE TO EXECUTIVE HOUSING, AWARD-WINNING SCHOOLS, HOTELS, HOSPITALS AND PLENTY OF RETAIL, RESTAURANT AND ENTERTAINMENT AMENITIES