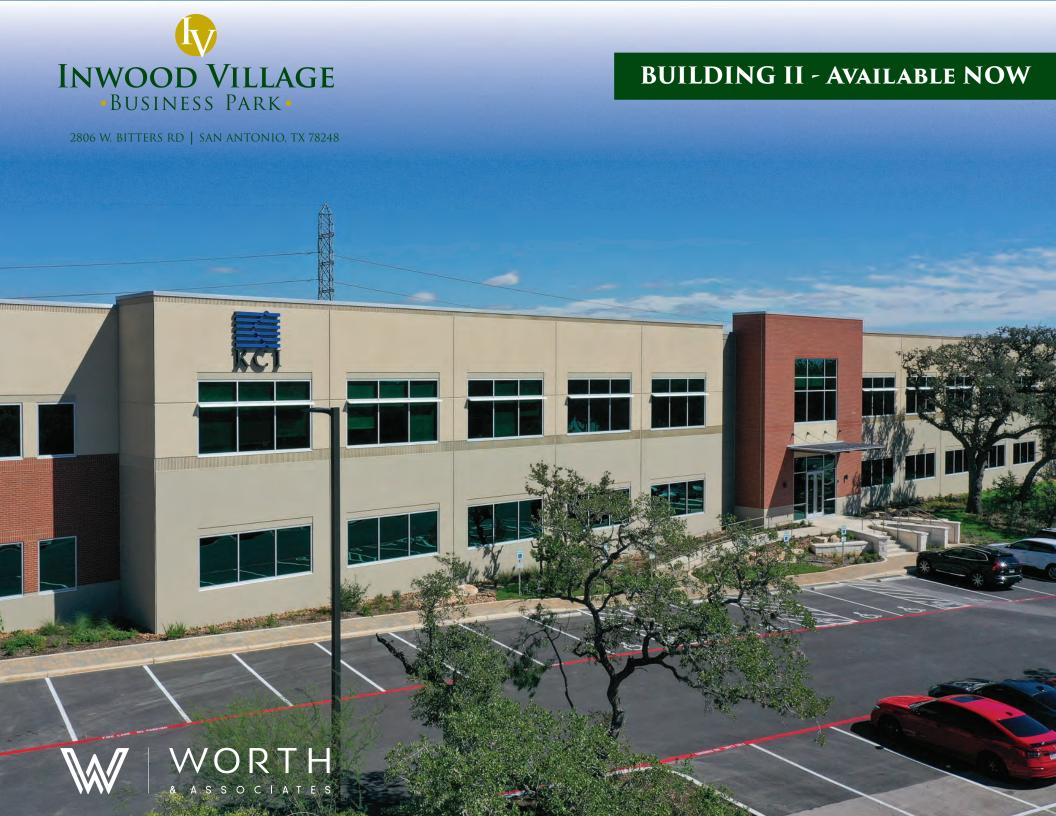

#### **BUILDING INFORMATION**

- CLASS A OFFICE BUILDING
- Two Stories
- 74.265 RSF
- 4/1000 PARKING RATIO
- MONUMENT SIGNAGE AVAILABLE
- NORTH CENTRAL SUBMARKET
- LOCATED AT THE CORNER OF BITTERS ROAD AND LOOP 1604

- LOCATED AT THE CORNER OF BITTERS ROAD AND LOOP 1604 IN THE FAR NORTH CENTRAL SUBMARKET OF SAN ANTONIO
- A PART OF THE HERITAGE OAKS BUSINESS PARK, WHICH AT BUILD OUT WILL FEATURE FIVE OFFICE BUILDINGS TOTALING AROUND 452,000 SF OF SPACE
- CLOSE TO EXECUTIVE HOUSING, AWARD-WINNING SCHOOLS, HOTELS, HOSPITALS AND PLENTY OF RETAIL, RESTAURANT AND ENTERTAINMENT AMENITIES