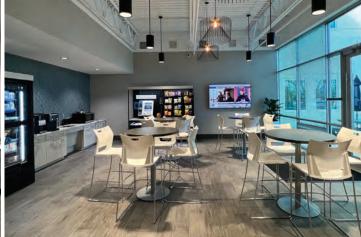

SUITE 120 **7,977 SF**
- SUITE 129 **1,809 SF** -
- SUITE 201 **2,071 SF**
- SUITE 220 3,098 SF
- SUITE 223 **1,732 SF**
- SUITE 224 **1,324 SF**
- SUITE 225 **2,008 SF**
- SUITE 226 **2,007 SF**
- SUITE 227 **2,215 SF**

MOVE-IN READY SUITES





## **BUILDING AMENITIES**

## CONFERENCE CENTER

 TWO CONFERENCE ROOMS WITH STATE OF THE ART AUDIO AND VISUAL EQUIPMENT

#### TENANT LOUNGE

 Indoor Seating with Self Serve Micro Market

#### COURTYARD

 BEAUTIFULLY LANDSCAPED GREENSPACE WITH OUTDOOR SEATING AND MEETING AREAS

## PATIO & DECK

 COVERED PATIO AND DECK WITH SEATING AND OUTDOOR KITCHEN AND ENTERTAINMENT AMENITIES

#### CONTROLLED ACCESS

 OPENPATH ACCESS SYSTEM PROVIDING TOUCHLESS, CLOUD-BASED, MOBILE AND SECURE BUILDING ACCESS

## PROPERTY MANAGEMENT

• ON-SITE MANAGEMENT TEAM











# • 1ST FLOOR PLAN •

1ST FLOOR - **34,885 RSF** 





## 2ND FLOOR PLAN

2ND FLOOR - **39,380 RSF** 



SHAWN GULLEY 210.805.3333 SHAWN@WORTHSA.COM

ROB GISH 210.805.3370 ROBG@WORTHSA.COM









- PRIME OFFICE CAMPUS LOCATED IN NORTH CENTRAL SAN ANTONIO
- INWOOD VILLAGE I & II FEATURES 151,300 SQUARE FEET OF CLASS A OFFICE SPACE
- PARK HIGHLIGHTS INCLUDE SOLAR COVERED CARPORTS AND FOUR ACTIVATED GREENSPACES INCLUDING MULTIPLE SEATING AREAS, COVERED DECK, OUTDOOR KITCHEN, LAWN AND NUMEROUS OTHER ENTERTAINMENT AMENITIES







- LOCATED AT THE CORNER OF BITTERS ROAD AND LOOP 1604 IN THE FAR NORTH CENTRAL SUBMARKET OF SAN ANTONIO
- A PART OF THE HERITAGE OAKS BUSINESS PARK, WHICH AT BUILD OUT WILL FEATURE FIVE OFFICE BUILDINGS TOTALING AROUND 452,000 SF OF SPACE
- CLOSE TO EXECUTIV