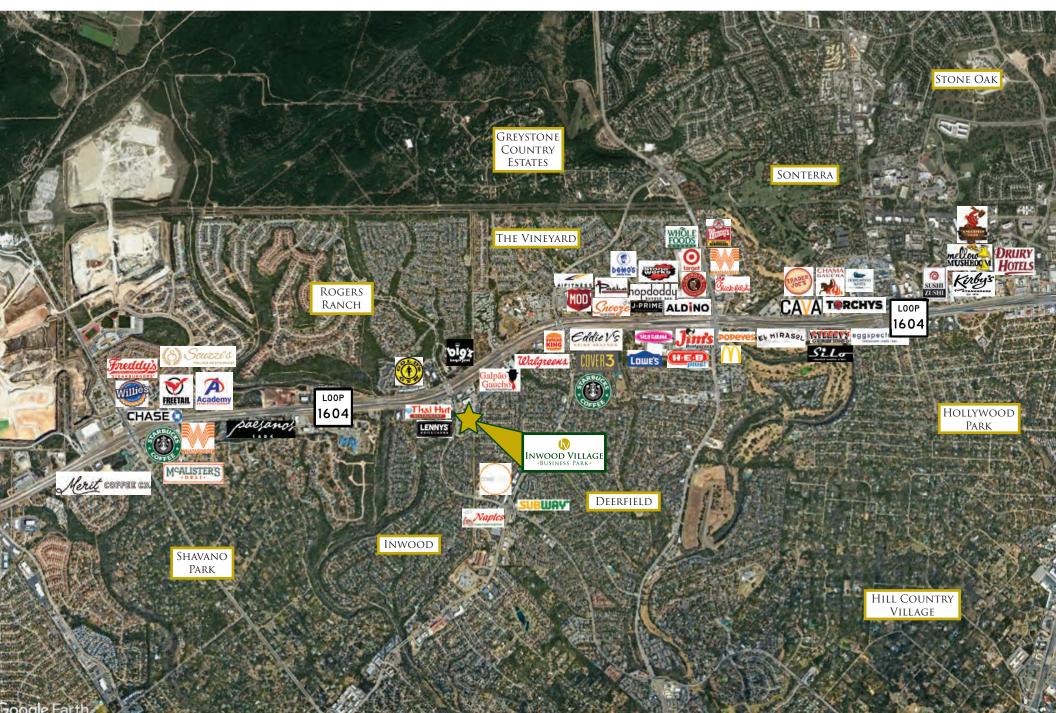

- LOCATED AT THE CORNER OF BITTERS ROAD AND LOOP 1604 IN THE FAR NORTH CENTRAL SUBMARKET OF SAN ANTONIO
- A PART OF THE HERITAGE OAKS BUSINESS PARK, WHICH AT BUILD OUT WILL FEATURE FIVE OFFICE BUILDINGS TOTALING AROUND 452,000 SF OF SPACE
- CLOSE TO EXECUTIVE HOUSING, AWARD-WINNING SCHOOLS, HOTELS, HOSPITALS AND PLENTY OF RETAIL, RESTAURANT AND ENTERTAINMENT AMENITIES

## **DRIVE TIMES**

LOOP 1604

- Under 1 Minute

HIGHWAY 281 & LOOP 1604

- 6 MINUTES

IH-10 & LOOP 1604

- 10 MINUTES

STONE OAK

- 13 MINUTES

La Cantera

- 13 MINUTES

San Antonio International Airport

- 14 MINUTES

DOWNTOWN SAN ANTONIO

- 23 MINUTES

2806 W. BITTERS RD | SAN ANTONIO, TX 78248