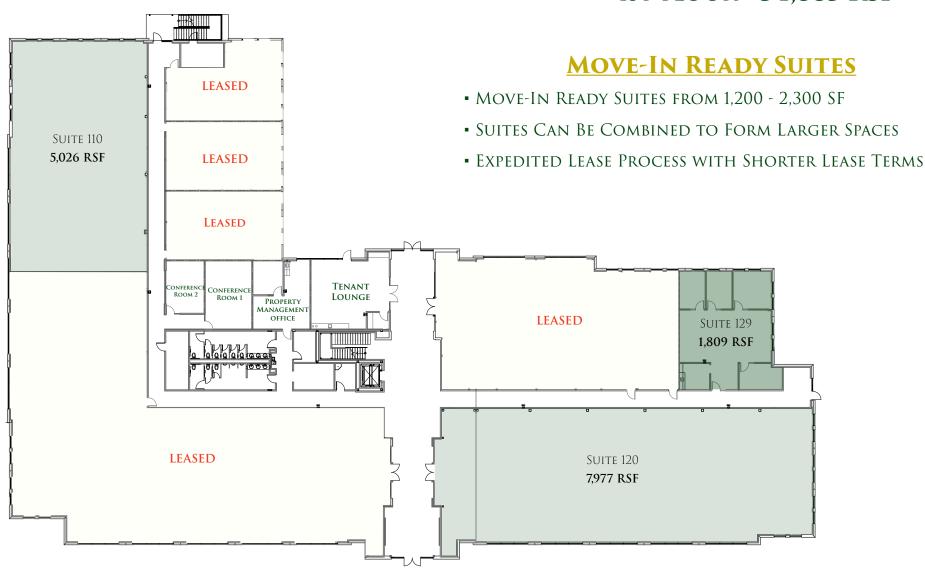

# • 1ST FLOOR PLAN •

1ST FLOOR - **34,885 RSF** 

#### **AVAILABLE SPACE**

- SUITE 110 **5,026 SF**
- SUITE 120 **7,977 SF**
- SUITE 129 **1,809 SF** -
- SUITE 201 **2,071 SF**
- SUITE 220 3,098 SF
- SUITE 223 **1,732 SF**
- SUITE 224 **1,324 SF**
- SUITE 225 **2,008 SF**
- SUITE 226 **2,007 SF**
- SUITE 227 **2,215 SF**

MOVE-IN READY SUITES