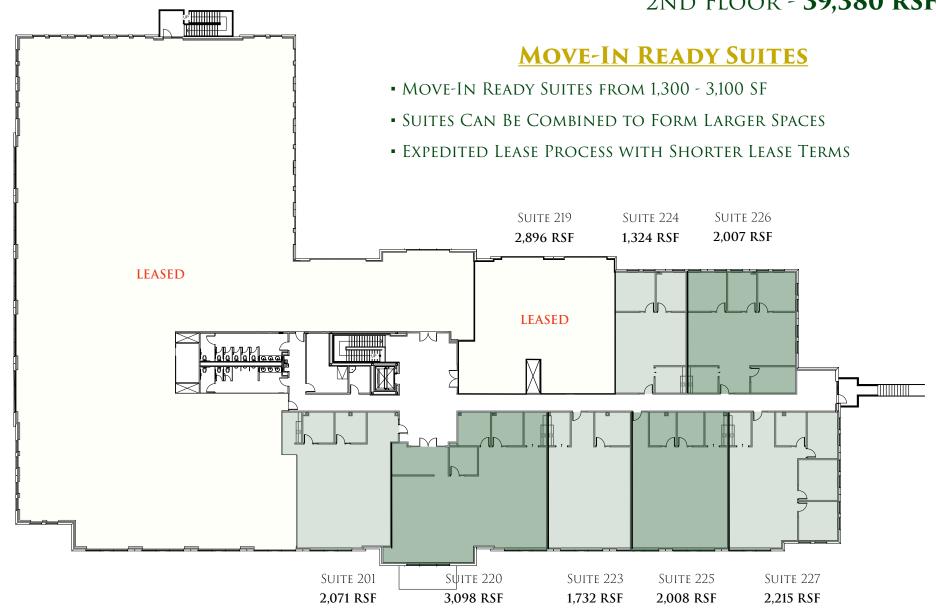

## 2ND FLOOR PLAN

2ND FLOOR - **39,380 RSF** 

SHAWN GULLEY 210.805.3333 SHAWN@WORTHSA.COM

ROB GISH 210.805.3370 ROBG@WORTHSA.COM

- PRIME OFFICE CAMPUS LOCATED IN NORTH CENTRAL SAN ANTONIO
- INWOOD VILLAGE I & II FEATURES 151,300 SQUARE FEET OF CLASS A OFFICE SPACE
- PARK HIGHLIGHTS INCLUDE SOLAR COVERED CARPORTS AND FOUR ACTIVATED GREENSPACES INCLUDING MULTIPLE SEATING AREAS, COVERED DECK, OUTDOOR KITCHEN, LAWN AND NUMEROUS OTHER ENTERTAINMENT AMENITIES

#### **AVAILABLE SPACE**

- SUITE 110 **5,026 SF**
- SUITE 120 **7,977 SF**
- SUITE 129 **1,809 SF** -
- SUITE 201 **2,071 SF**
- SUITE 220 3,098 SF
- SUITE 223 **1,732 SF**
- SUITE 224 **1,324 SF**
- SUITE 225 **2,008 SF**
- SUITE 226 **2,007 SF**
- SUITE 227 **2,215 SF**

MOVE-IN READY SUITES