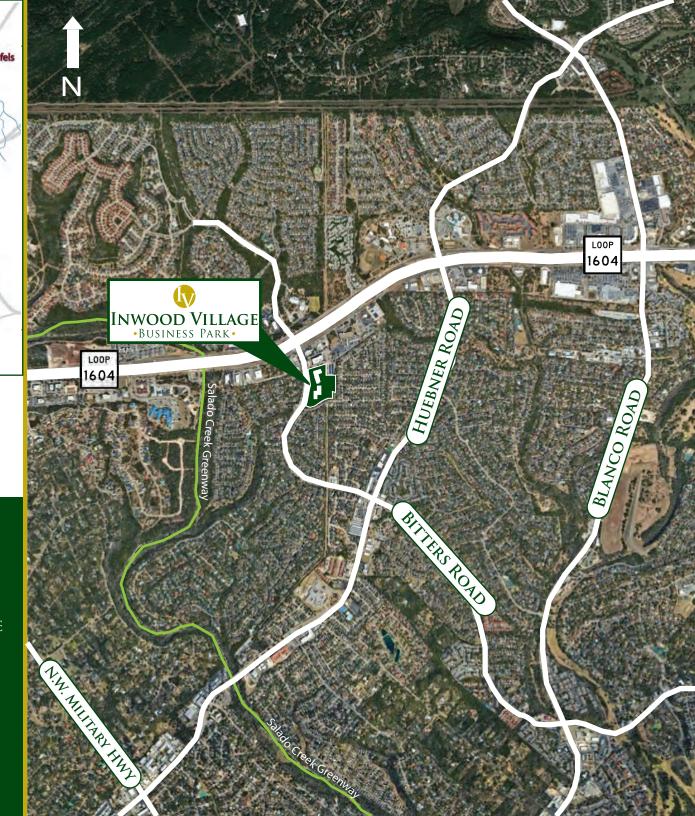

- LOCATED AT THE CORNER OF BITTERS ROAD AND LOOP 1604 IN THE FAR NORTH CENTRAL SUBMARKET OF SAN ANTONIO
- A PART OF THE HERITAGE OAKS BUSINESS PARK, WHICH AT BUILD OUT WILL FEATURE FIVE OFFICE BUILDINGS TOTALING AROUND 452,000 SF OF SPACE
- CLOSE TO EXECUTIVE HOUSING, AWARD-WINNING SCHOOLS, HOTELS, HOSPITALS AND PLENTY OF RETAIL, RESTAURANT AND ENTERTAINMENT AMENITIES

## **DRIVE TIMES**

LOOP 1604

- Under 1 Minute

HIGHWAY 281 & LOOP 1604

- 6 MINUTES

IH-10 & LOOP 1604

- 10 MINUTES

STONE OAK

- 13 MINUTES

La Cantera

- 13 MINUTES

San Antonio International Airport

- 14 MINUTES

DOWNTOWN SAN ANTONIO

- 23 MINUTES

2806 W. BITTERS RD | SAN ANTONIO, TX 78248