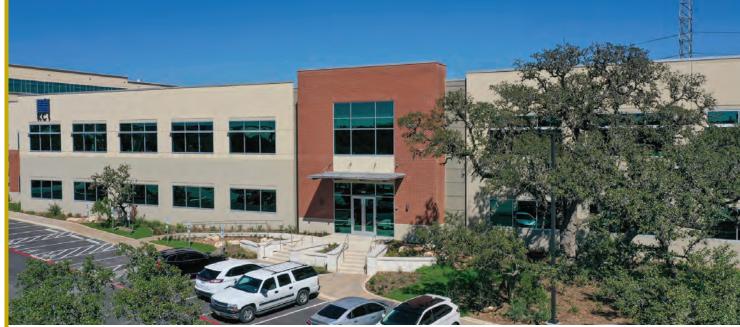

#### **BUILDING INFORMATION**

- CLASS A OFFICE BUILDING
- Two Stories
- 74.265 RSF
- 4/1000 PARKING RATIO
- MONUMENT SIGNAGE AVAILABLE
- NORTH CENTRAL SUBMARKET
- LOCATED AT THE CORNER OF BITTERS ROAD AND LOOP 1604

- LOCATED AT THE CORNER OF BITTERS ROAD AND LOOP 1604 IN THE FAR NORTH CENTRAL SUBMARKET OF SAN ANTONIO
- A PART OF THE HERITAGE OAKS BUSINESS PARK, WHICH AT BUILD OUT WILL FEATURE FIVE OFFICE BUILDINGS TOTALING AROUND 452,000 SF OF SPACE
- CLOSE TO EXECUTIVE HOUSING, AWARD-WINNING SCHOOLS, HOTELS, HOSPITALS AND PLENTY OF RETAIL, RESTAURANT AND ENTERTAINMENT AMENITIES