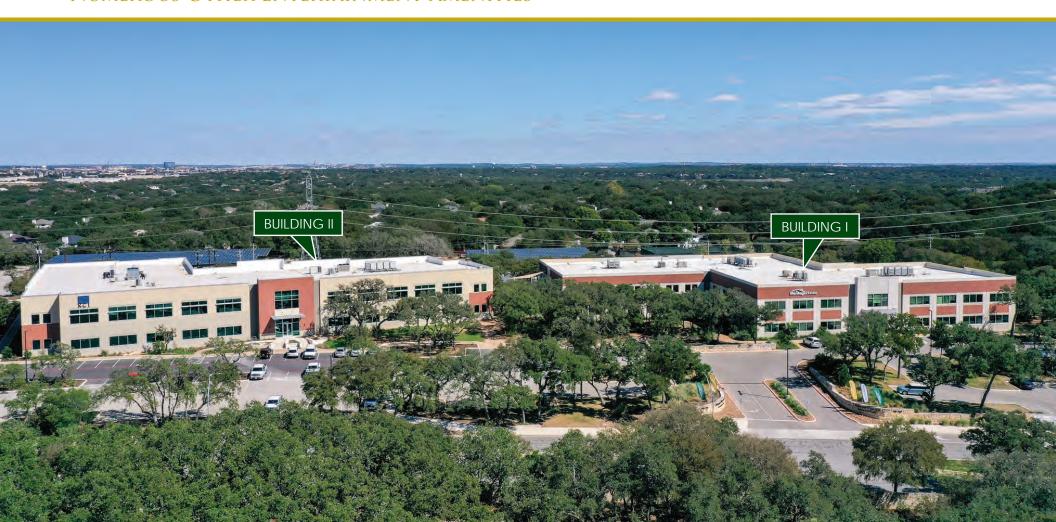

## 2ND FLOOR PLAN

2ND FLOOR - **39,380 RSF** 

SHAWN GULLEY 210.805.3333 SHAWN@WORTHSA.COM

ROB GISH 210.805.3370 ROBG@WORTHSA.COM

- PRIME OFFICE CAMPUS LOCATED IN NORTH CENTRAL SAN ANTONIO
- INWOOD VILLAGE I & II FEATURES 151,300 SQUARE FEET OF CLASS A OFFICE SPACE
- PARK HIGHLIGHTS INCLUDE SOLAR COVERED CARPORTS AND FOUR ACTIVATED GREENSPACES INCLUDING MULTIPLE SEATING AREAS, COVERED DECK, OUTDOOR KITCHEN, LAWN AND NUMEROUS OTHER ENTERTAINMENT AMENITIES

- LOCATED AT THE CORNER OF BITTERS ROAD AND LOOP 1604 IN THE FAR NORTH CENTRAL SUBMARKET OF SAN ANTONIO
- A PART OF THE HERITAGE OAKS BUSINESS PARK, WHICH AT BUILD OUT WILL FEATURE FIVE OFFICE BUILDINGS TOTALING AROUND 452,000 SF OF SPACE
- CLOSE TO EXECUTIVE HOUSING, AWARD-WINNING SCHOOLS, HOTELS, HOSPITALS AND PLENTY OF RETAIL, RESTAURANT AND ENTERTAINMENT AMENITIES